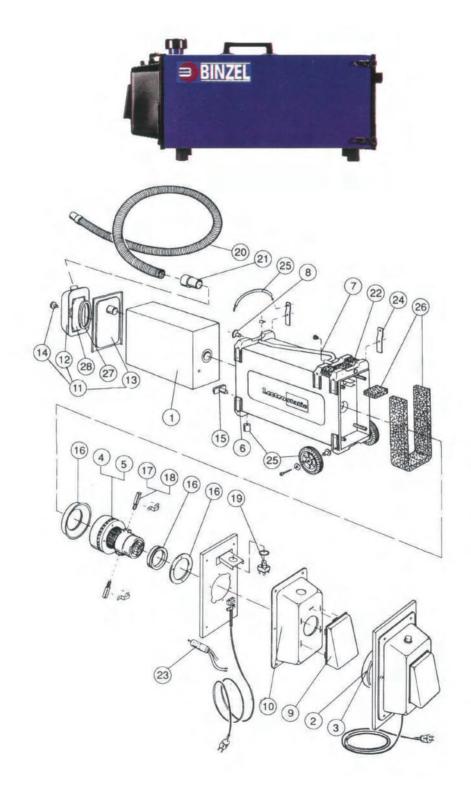

| 126.0026 | TEFLON 1,0-1,2 4MTS. ROJO.                |  |
|         | 126.0028 | TEFLON 1,0-1,2 5MTS. ROJO.                |  |
|         | 126.0039 | TEFLON1,6 3MTS. AMARILLO.                 |  |
|         | 126.0042 | TEFLON1,6 4MTS. AMARILLO.                 |  |
|         | 126.0045 | TEFLON1,6 5MTS. AMARILLO.                 |  |
| 131     | 131.0001 | PZA. LATON SIRGA TEFLON HASTA 1,2         |  |
| 1202040 | 131.0002 | PZA. LATON SIRGA TEFLON HASTA 1,6         |  |
| 132     | 165.0008 | JUNTA TORICA 3,5×1,5                      |  |
| 133     | 129.0461 | TUBA GUIA DIAM. EXT. 5 DE (HASTA 200MM)   |  |
| 140     | 999.0013 | SIRGA ESPECIAL ALUMINIO 1,2/4,5           |  |
| 200     | 191.0001 | LLAVES MULTIUSO                           |  |





### // ASPIRACIÓN DE HUMOS







// Aspiración humos

// Equipo

999.0840 840.019 EQUIPO ASPIRADOR DE HUMOS

Descripción

// Despiece

Posición

Referencia

| 1  | 999.0843  | 324.000 | FILTRO EQUIPO DE HUMOS                     |
|----|-----------|---------|--------------------------------------------|
| 2  | 777.00-10 | 504.000 | PROTECTOR GOMA PARA MOTOR 220V             |
| 3  |           | 514.000 | PROTECTOR GOMA PARA MOTOR 110V             |
| 4  |           | 503.090 | MOTOR 220V                                 |
| 5  |           | 513.090 | MOTOR 110V                                 |
| 6  |           | 184.000 | PLASTICO PROTECTOR CAJA                    |
| 7  |           | 284.197 | MANGO                                      |
| 8  |           | 184.001 | TUERCA SUJETA MANGO                        |
| 9