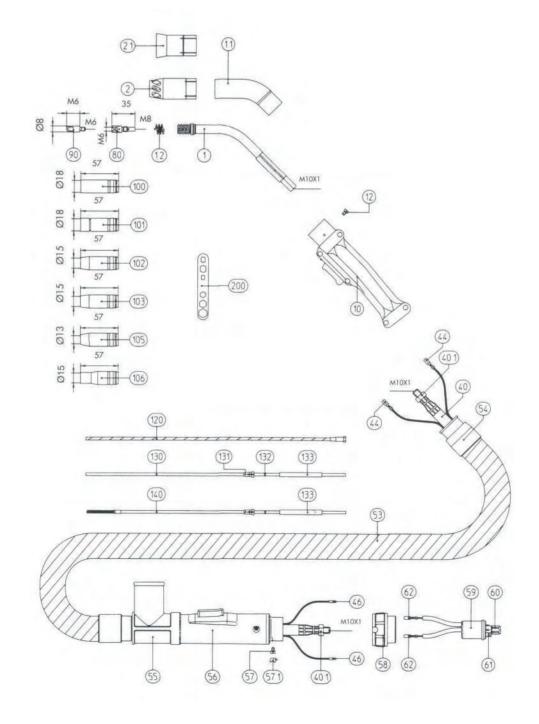

#### // Antorchas

| 604.2004 | ANTORCHA RAB PLUS 25 DE 3 MTS |
|----------|-------------------------------|
| 604.2005 | ANTORCHA RAB PLUS 25 DE 4 MTS |

| Posición | Referencia | Descripción                             |  |
|----------|------------|-----------------------------------------|--|
|          |            |                                         |  |
| 1        | 604.2001   | CUELLO RAB PLUS 25                      |  |
| 1.1      | 602.2001   | PROTECCION CUELLO RAB PLUS              |  |
| 1.2      | 003.0013   | MUELLE RAB 25                           |  |
| 2        | 600.2004   | BUZA PARA RAB PLUS 25                   |  |
| 2.1      | 602.0040   | BUZA HUMOS ANCHA RAB PLUS 25            |  |
| 10       | 180.0110   | EMPUÑADURA RAB PLUS                     |  |
| Sin dib. | 600.0078   | PULSADOR RAB PLUS                       |  |
| Sin dib. | 600.0079   | MUELLE PRESION EMPUÑADURA RAB PLUS      |  |
| Sin dib. | 185.0027   | MICRO EMPUÑADURA RAB PLUS               |  |
| Sin dib. | 009.0172   | TUERCA HEXAGONAL M-4 (PUSH-PULL)        |  |
| Sin dib. | 000.0647   | TORNILLO                                |  |
| Sin dib. | 600.2016   | PIEZA DESLIZANTE                        |  |
| 12       | 079.0034   | TORNILLO GRANDE EMPUÑADURA ERGO         |  |
| 40       | 660.0005   | CABLE PRINCIPAL MB-25 3 MTS             |  |
|          | 660.0006   | CABLE PRINCIPAL MB-25 4 MTS             |  |
|          | 660.0007   | CABLE PRINCIPAL MB-25 5 MTS             |  |
| 40.1     | 001.0009   | TUERCA HEXAGONAL M10X1 PUNTERA          |  |
| 44       | 175.0022   | TERMINAL A MICRO CABLE PRINCIPAL        |  |
| 46       | 175.0004   | TERMINAL MACHO CABLE PRINCIPAL          |  |
| 53       | 109.0042   | FUNDA TUBO FLEXIBLE NEGRO               |  |
| 54       | 602.0080   | MANGUITO                                |  |
| 55       | 602.0082   | TUBO ACOPLADOR                          |  |
| 56       | 501.2278   | SOPORTE ADAPTADOR AZUL MB-40/45         |  |
| 57       | 000.0552   | TORNILLO M 4x6 HIERRO                   |  |
| 57.1     | 500.0362   | TAPON TORNILLO                          |  |
| 58       | 500.0213   | TUERCA ADAPTADOR M 33x2                 |  |
| 59       | 501.0003   | ADAPTADOR CENTRAL                       |  |
|          | 501.2155   | ADAPTADOR CENTRAL CON BANANAS FLOTANTES |  |
| 60       | 501.0082   | TUERCA TRASERA BLOQUE                   |  |
| 61       | 165.0002   | JUNTA TORICA BLOQUE M 14x1              |  |
| 62       | 175.0003   | TERMINAL HEMBRA BLOQUE TRASERO          |  |
| 80       | 142.0001   | PORTATUBOS M6 MB 25                     |  |
| 90       | 140.0051   | TUBO CONTACTO M6 0,8                    |  |
|          | 140.0242   | TUBO CONTACTO M6 1,0                    |  |
|          | 140.0379   | TUBO CONTACTO M6 1,2                    |  |

// Aire -RAB 25

|     | 140.0054 | TUBO CONTACTO M6 0,8 CU CR ZR           |
|-----|----------|-----------------------------------------|
|     | 140.0245 | TUBO CONTACTO M6 1,0 CU CR ZR           |
|     | 140.0382 | TUBO CONTACTO M6 1,2 CU CR ZR           |
|     | 141.0001 | TUBO CONTACTO ALUMINIO M6 0,8           |
|     | 141.0006 | TUBO CONTACTO ALUMINIO M6 1,0           |
|     | 141.0010 | TUBO CONTACTO ALUMINIO M6 1,2           |
| 100 | 145.0042 | TOBERA CILINDRICA MB-25                 |
| 101 | 145.0061 | TOBERA CILINDRICA 25 AISLANTE LARGO     |
| 102 | 145.0076 | TOBERA CONICA MB 25                     |
| 103 | 145.0100 | TOBERA ALTO RENDIMIENTO MB 15           |
| 105 | 145.0432 | TOBERA CONICA 25 AISLANTE LARGO         |
| 120 | 124.0011 | SIRGA FORRADA HILO 0,8 3M AZUL          |
|     | 124.0012 | SIRGA FORRADA HILO 0,8 4M AZUL          |
|     | 124.0015 | SIRGA FORRADA HILO 0,8 5M AZUL          |
|     | 124.0026 | SIRGA FORRADA HILO 1/1,2 3M ROJA        |
|     | 124.0031 | SIRGA FORRADA HILO 1/1,2 4M ROJA        |
|     | 124.0035 | SIRGA FORRADA HILO 1/1,2 5M ROJA        |
| 130 | 126.0005 | TEFLON 0,8 3M AZUL                      |
|     | 126.0008 | TEFLON 0,8 4M AZUL                      |
|     | 126.0011 | TEFLON 0,8 5M AZUL                      |
|     | 126.0021 | TEFLON 1,0-1,2 3M ROJO                  |
|     | 126.0026 | TEFLON 1,0-1,2 4M ROJO                  |
|     | 126.0028 | TEFLON 1,0-1,2 5M ROJO                  |
| 131 | 131.0001 | PZA. LATON SIRGA TEFLÓN HASTA 1,2       |
| 132 | 165.0008 | JUNTA TORICA 3,5x1,5                    |
| 133 | 129.0461 | TUBA GUIA DIAM. EXT. 5 DE (HASTA 200MM) |
| 140 | 999.0013 | SIRGA ESPECIAL ALUMINIO 1,2/4,5 MM      |
| 200 | 191.0001 | LLAVES MULTIUSO                         |
|     |          |                                         |