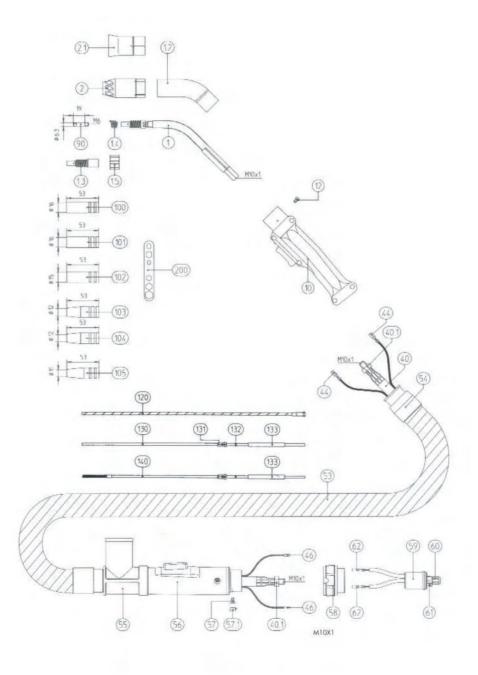

#### // Antorchas

602.2005 ANTORCHA RAB PLUS 4 MTS.

| Posición | Referencia | Descripción                             |  |
|----------|------------|-----------------------------------------|--|
| 1.0      | 602.2002   | CUELLO RAB PLUS 15 COMPLETO             |  |
| 1.2      | 600.2001   | PROTECCION CUELLO                       |  |
| 1.3      | 902.0007   | PZA. PORTATOBERAS MB-15 AUT             |  |
| 1.4      | 002.0058   | MUELLE MB-15                            |  |
| 1.5      | 602.2003   | PIEZA AISLANTE RAB PLUS 15              |  |
| 2        | 600.2003   | BUZA PARA RAB PLUS 15                   |  |
| 2.1      | 602.0040   | BUZA HUMOS ANCHA RAB PLUS 15            |  |
| 10       | 180.0110   | EMPUÑADURA RAB PLUS                     |  |
| Sin dib. | 600.0078   | PULSADOR RAB PLUS                       |  |
| Sin dib. | 600.0079   | MUELLE PRESION EMPUÑADURA RAB PLUS      |  |
| Sin dib. | 185.0027   | MICRO EMPUÑADURA RAB PLUS               |  |
| Sin dib. | 009.0172   | TUERCA HEXAGONAL M-4 (PUSH-PULL)        |  |
| Sin dib. | 000.0647   | TORNILLO                                |  |
| Sin dib. | 600.2016   | PIEZA DESLIZANTE                        |  |
| 12       | 079.0034   | TORNILLO GRANDE EMPUÑADURA ERGO         |  |
| 40       | 160.0065   | CABLE PRINCIPAL MB-15 3 MTS             |  |
|          | 160.0078   | CABLE PRINCIPAL MB-15 4 MTS             |  |
|          | 160.0091   | CABLE PRINCIPAL MB-15 5 MTS             |  |
| 40.1     | 001.0009   | TUERCA HEXAGONAL M10X1 PUNTERA          |  |
| 44       | 175.0022   | TERMINAL A MICRO CABLE PRINCIPAL        |  |
| 46       | 175.0004   | TERMINAL MACHO CABLE PRINCIPAL          |  |
| 53       | 109.0042   | FUNDA TUBO FLEXIBLE NEGRO               |  |
| 54       | 602.0080   | MANGUITO                                |  |
| 55       | 602.0082   | TUBO ACOPLADOR                          |  |
| 56       | 501.2278   | SOPORTE ADAPTADOR AZUL MB-40/45         |  |
| 57       | 000.0552   | TORNILLO M 4x6 HIERRO                   |  |
| 57.1     | 500.0362   | TAPON TORNILLO                          |  |
| 58       | 500.0213   | TUERCA ADAPTADOR M 33x2                 |  |
| 59       | 501.0003   | ADAPTADOR CENTRAL                       |  |
|          | 501.2155   | ADAPTADOR CENTRAL CON BANANAS FLOTANTES |  |
| 60       | 501.0082   | TUERCA TRASERA BLOQUE                   |  |
| 61       | 165.0002   | JUNTA TORICA BLOQUE M 14x1              |  |
| 62       | 175.0003   | TERMINAL HEMBRA BLOQUE TRASERO          |  |
| 90       | 140.0059   | TUBO CONTACTO MB-15 0,8                 |  |
|          |            |                                         |  |

// Aire - RAB 15

|     | 140.0253 | TUBO CONTACTO MB-15 1,0                 |
|-----|----------|-----------------------------------------|
|     | 140.0062 | TUBO CONTACTO MB-15 0,8 CU CR ZR        |
|     | 140.0256 | TUBO CONTACTO MB-15 1,0 CU CR Z         |
|     | 141.0002 | TUBO CONTACTO ALUMINIO MB-15 0,8        |
|     | 141.0007 | TUBO CONTACTO ALUMINIO MB-15 1,0        |
| 100 | 145.0041 | TOBERA CILINDRICA MB-15                 |
| 101 | 145.0067 | TOBERA CILINDRICA 15 AISLANTE LARGO     |
| 102 | 145.0072 | TOBERA CILINDRICA CON MAYOR DUREZA      |
| 103 | 145.0075 | TOBERA CONICA MB-15                     |
| 104 | 145.0107 | TOBERA CONICA 15 AISLANTE LARGO         |
| 105 | 145.0116 | TOBERA CONICA 15 CON MAYOR DUREZA       |
| 120 | 124.0011 | SIRGA FORRADA HILO 0,8 3M AZUL          |
|     | 124.0012 | SIRGA FORRADA HILO 0,8 4M AZUL          |
|     | 124.0015 | SIRGA FORRADA HILO 0,8 5M AZUL          |
|     | 124.0026 | SIRGA FORRADA HILO 1/1,2 3M ROJA        |
|     | 124.0031 | SIRGA FORRADA HILO 1/1,2 4M ROJA        |
|     | 124.0035 | SIRGA FORRADA HILO 1/1,2 5M ROJA        |
| 130 | 126.0005 | TEFLON 0,8 3M AZUL                      |
|     | 126.0008 | TEFLON 0,8 4M AZUL                      |
|     | 126.0011 | TEFLON 0,8 5M AZUL                      |
| 131 | 131.0001 | PZA. LATON SIRGA TEFLON HASTA 1,2       |
| 132 | 165.0008 | JUNTA TORICA 3,5×1,5                    |
| 133 | 129.0461 | TUBA GUIA DIAM. EXT. 5 DE (HASTA 200MM) |
| 140 | 999.0013 | SIRGA ESPECIAL ALUMINIO 1,2/4,5 MM      |
| 200 | 191.0001 | LLAVES MULTIUSO                         |
|     |          |                                         |