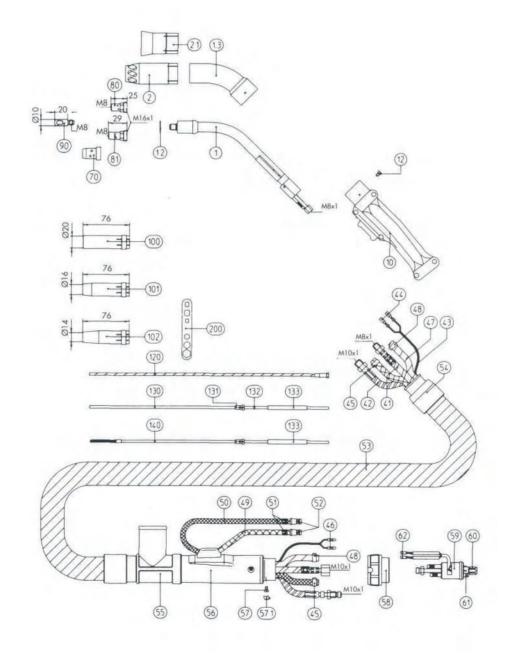

| LLAVES MULTIUSO                         |
|     | THE PROPERTY OF THE PARTY OF TH |                                         |





### // Líquido - RAB 501







// Líquido - RAB 501

#### // Antorchas

| 634.2003 | <b>ANTORCHA</b> | RAB | PLUS | 501 | DE 3 | MTS |
|----------|-----------------|-----|------|-----|------|-----|
| 634.2004 | <b>ANTORCHA</b> | RAB | PLUS | 501 | DE 4 | MTS |

| Posición | Referencia Descripción |                                        |  |  |
|----------|------------------------|----------------------------------------|--|--|
| 1        | 634.2001               | CUELLO RAB PLUS 501                    |  |  |
| 1.2      | 030.0019               | AISLANTE RAB 501                       |  |  |
| 1.3      | 600.2002               | PROTECCION EXTERIOR DEL CUELLO         |  |  |
| 2        | 600.2006               | BUZA PARA RAB PLUS 501                 |  |  |
| 2.1      | 612.0023               | BUZA HUMOS ANCH