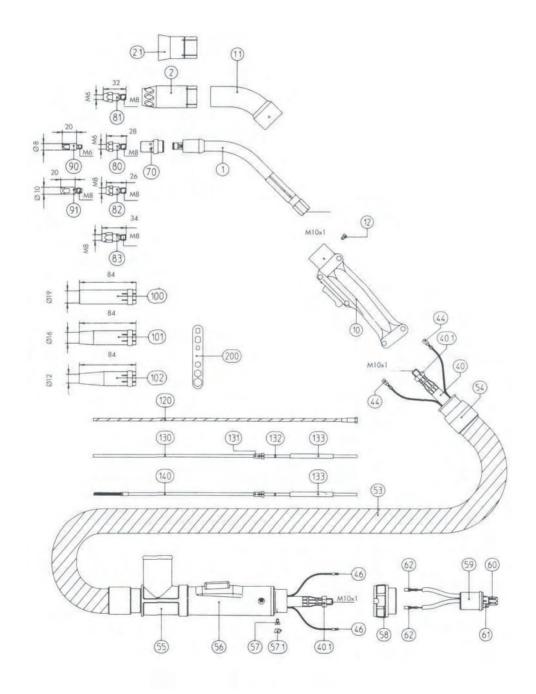

#### // Antorchas

614.2003 ANTORCHA RAB PLUS 36 DE 4 MTS

| Posición | Referencia | Descripción                             |
|----------|------------|-----------------------------------------|
| 1        | 614.2001   | CUELLO RAB PLUS 36                      |
| 1.1      | 602.2002   | PROTECCION CUELLO RAB PLUS 36           |
| 2        | 600.2006   | BUZA PARA RAB PLUS 36                   |
| 2.1      | 612.0023   | BUZA HUMOS ANCHA RAB PLUS 36            |
| 10       | 180.0110   | EMPUÑADURA RAB PLUS                     |
| Sin dib. | 600.0078   | PULSADOR RAB PLUS                       |
| Sin dib. | 600.0079   | MUELLE PRESION EMPUÑADURA RAB PLUS      |
| Sin dib. | 185.0027   | MICRO EMPUÑADURA RAB PLUS               |
| Sin dib. | 009.0172   | TUERCA HEXAGONAL M-4 (PUSH-PULL)        |
| Sin dib. | 000.0647   | TORNILLO                                |
| Sin dib. | 600.2016   | PIEZA DESLIZANTE                        |
| 12       | 079.0034   | TORNILLO GRANDE EMPUÑADURA ERGO         |
| 40       | 660.0014   | CABLE PRINCIPAL MB-36 3 MTS.            |
| 40       | 660.0015   | CABLE PRINCIPAL MB-36 4 MTS.            |
|          | 660.0016   | CABLE PRINCIPAL MB-36 5 MTS.            |
| 40.1     | 001.0009   | TUERCA HEXAGONAL M10x1 PUNTERA          |
| 44       | 175.0022   | TERMINAL A MICRO CABLE PRINCIPAL        |
| 46       | 175.0004   | TERMINAL MACHO CABLE PRINCIPAL          |
| 53       | 109.0042   | FUNDA TUBO FLEXIBLE NEGRO               |
| 54       | 602.0080   | MANGUITO                                |
| 55       | 602.0082   | TUBO ACOPLADOR                          |
| 56       | 501.2278   | SOPORTE ADAPTADOR AZUL MB-40/45         |
| 57       | 000.0552   | TORNILLO M 4x6 HIERRO                   |
| 57.1     | 500.0362   | TAPON TORNILLO                          |
| 58       | 500.0213   | TUERCA ADAPTADOR M 33x2                 |
| 59       | 501.0003   | ADAPTADOR CENTRAL                       |
|          | 501.2155   | ADAPTADOR CENTRAL CON BANANAS FLOTANTES |
| 60       | 501.0082   | TUERCA TRASERA BLOQUE                   |
| 61       | 165.0002   | JUNTA TORICA BLOQUE M 14x1              |
| 62       | 175.0003   | TERMINAL HEMBRA BLOQUE TRASERO          |
| 70       | 014.0216   | DIFUSOR DE GAS BLANCO                   |
|          | 014.0026   | DIFUSOR DE GAS LARGO DURACIÓN           |
| 80       | 142.0005   | PORTATUBOS M6 CORTO 28MM                |
| 81       | 142.0011   | PORTATUBOS M6 LARGO 32MM                |
| 82       | 142.0020   | PORTATUBOS M8 CORTO 28MM                |
| 83       | 142.0024   | PORTATUBOS M8 LARGO 32 MM               |
| 90       | 140.0051   | TUBO CONTACTO M6 0,8                    |
|          | 140.0242   | TUBO CONTACTO M6 1,0                    |
|          | 140.0379   | TUBO CONTACTO M6 1,2                    |
|          |            |                                         |